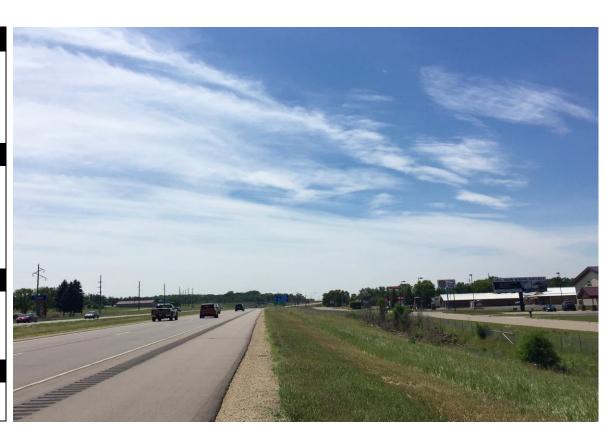

Location US Hwy 52 Located between Rochester and St. Paul in Cannon Falls Mile marker 96.65 Read

Right-hand read, southbound traffic

Size

10' h x 36' w

**Traffic Count** 

18,400(est.)

| Rate Information |                |             |
|------------------|----------------|-------------|
| TERM             | MONTHLY RENTAL | *PRODUCTION |
| 12 Months        | \$700          | \$800       |
|                  |                |             |