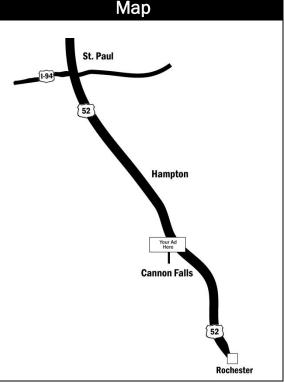

Location US Hwy 52 Located between Rochester and St. Paul in Cannon Falls Mile marker 96.65 Read

Right-hand read, southbound traffic

Size

10' h x 36' w

**Traffic Count** 

18,400(est.)

| Rate Information |                |             |
|------------------|----------------|-------------|
| TERM             | MONTHLY RENTAL | *PRODUCTION |
| 12 Months        | \$700          | \$800       |
|                  |                |             |